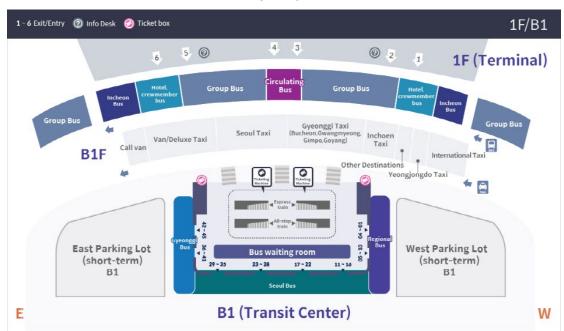

## From Incheon International Airport to Songdo Convensia by Bus

**Terminal 1** 

Terminal 2

| Bus<br>Number | Duration | Fare          | Departure Point                      |                  |               |
|---------------|----------|---------------|--------------------------------------|------------------|---------------|
|               |          |               | International                        | International    | Arrival Point |
|               |          |               | Passenger                            | Passenger        |               |
|               |          |               | Terminal 1:                          | Terminal 2:      |               |
| 303           | 46min    | Adult ₩ 2,400 |                                      |                  | Sondo The #   |
|               |          |               | Puc Stop No 2                        |                  | First World   |
|               |          |               | Bus Stop No.2,<br>No.7 or No.13 (3F) |                  | (East Gate)   |
| 303-1         | 39min    | Adult ₩ 2,400 | 110.7 01 110.13 (37)                 | Bus Stop No.1 or | Songdo        |
|               |          |               |                                      | No.8 (1F)        | Convensia     |