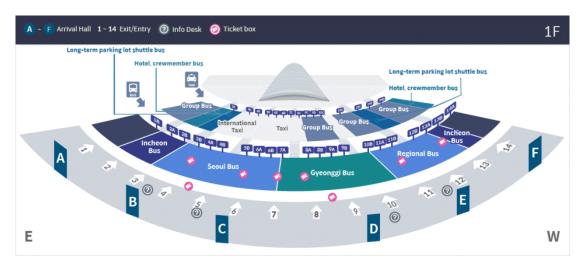

## From Incheon International Airport to Songdo Convensia by Bus

**Terminal 1** 

Terminal 2

| Bus<br>Number | Duration | Fare          | Departure Point                      |                  |               |
|---------------|----------|---------------|--------------------------------------|------------------|---------------|
|               |          |               | International                        | International    | Arrival Point |
|               |          |               | Passenger                            | Passenger        |               |
|               |          |               | Terminal 1:                          | Terminal 2:      |               |
| 303           | 46min    | Adult ₩ 2,400 |                                      |                  | Sondo The #   |
|               |          |               | Puc Stop No 2                        |                  | First World   |
|               |          |               | Bus Stop No.2,<br>No.7 or No.13 (3F) |                  | (East Gate)   |
| 303-1         | 39min    | Adult ₩ 2,400 | 110.7 01 110.13 (37)                 | Bus Stop No.1 or | Songdo        |
|               |          |               |                                      | No.8 (1F)        | Convensia     |